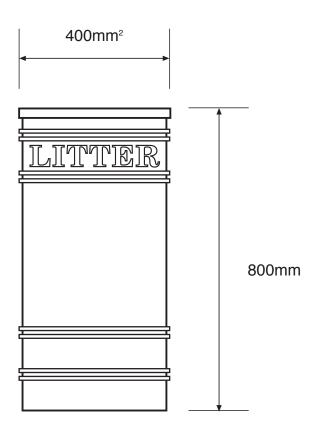

## **Cast Iron Litterbins** ASF 401

**Material:** 

Standard Finish:

**Optional Finish:** 

**Embellishments:** 

**Logos/Coats of Arms:** 

Fixing:

Grade 250 Cast Iron